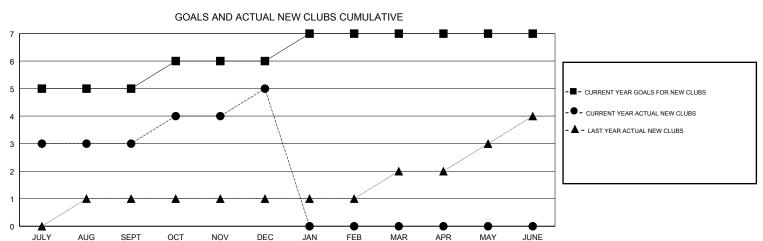

## District 318 A

Results as of: 12/31/2017

| DROPPED CLUBS: 3 |     | 49 CLUBS OF 119 ADDED 1 OR MORE<br>NEW MEMBERS | GENDER DISTRIBUTION           MALE         2,958 (83.09%)           FEMALE         602 (16.91%) |                   |       |
|------------------|-----|------------------------------------------------|-------------------------------------------------------------------------------------------------|-------------------|-------|
| DROPPED MEMBERS  |     |                                                | Women Percentage Fisca                                                                          | ıl Year Goal: 20% |       |
| DECEASED         | 8   | CLICK HERE FOR CUMULATIVE  MEMBERSHIP DATA     | TOTAL FAMILY UNIT MEMBERS 1,                                                                    |                   | 1,021 |
| CLUB CANCELLED   | 31  |                                                | FAMILY MEMBERS PAYING HALF DUES                                                                 |                   | 507   |
| OTHER            | 195 |                                                |                                                                                                 |                   | 527   |
| TOTAL            | 234 |                                                |                                                                                                 |                   |       |