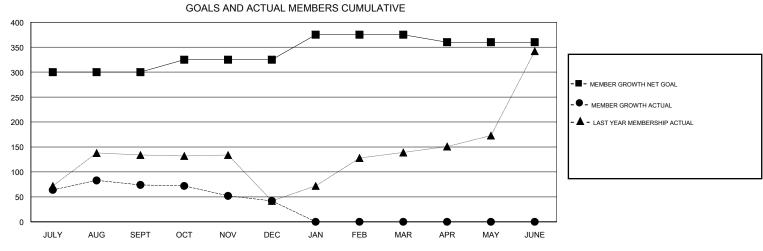

## District 318 A

Results as of: 12/31/2017

| DROPPED CLUBS: 3 |     | 49 CLUBS OF 119 ADDED 1 OR MORE<br>NEW MEMBERS | GENDER DISTRIBUTION           MALE         2,958 (83.09%)           FEMALE         602 (16.91%) |                   |       |
|------------------|-----|------------------------------------------------|-------------------------------------------------------------------------------------------------|-------------------|-------|
| DROPPED MEMBERS  |     |                                                | Women Percentage Fisca                                                                          | ıl Year Goal: 20% |       |
| DECEASED         | 8   | CLICK HERE FOR CUMULATIVE  MEMBERSHIP DATA     | TOTAL FAMILY UNIT MEMBERS 1,                                                                    |                   | 1,021 |
| CLUB CANCELLED   | 31  |                                                | FAMILY MEMBERS PAYING HALF DUES                                                                 |                   | 507   |
| OTHER            | 195 |                                                |                                                                                                 |                   | 527   |
| TOTAL            | 234 |                                                |                                                                                                 |                   |       |