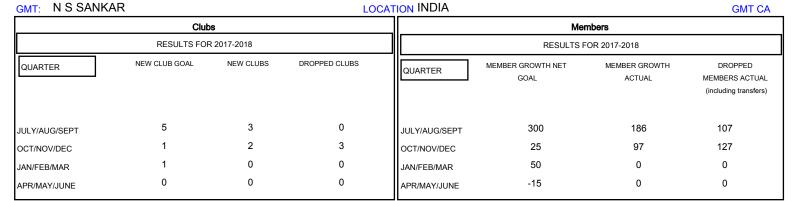

## District 318 A

Results as of: 12/31/2017

| DROPPED CLUBS: 3 |     | 49 CLUBS OF 119 ADDED 1 OR MORE<br>NEW MEMBERS | GENDER DISTRIBUTION           MALE         2,958 (83.09%)           FEMALE         602 (16.91%) |                   |       |
|------------------|-----|------------------------------------------------|-------------------------------------------------------------------------------------------------|-------------------|-------|
| DROPPED MEMBERS  |     |                                                | Women Percentage Fisca                                                                          | ıl Year Goal: 20% |       |
| DECEASED         | 8   | CLICK HERE FOR CUMULATIVE  MEMBERSHIP DATA     | TOTAL FAMILY UNIT MEMBERS 1,                                                                    |                   | 1,021 |
| CLUB CANCELLED   | 31  |                                                | FAMILY MEMBERS PAYING HALF DUES                                                                 |                   | 507   |
| OTHER            | 195 |                                                |                                                                                                 |                   | 527   |
| TOTAL            | 234 |                                                |                                                                                                 |                   |       |